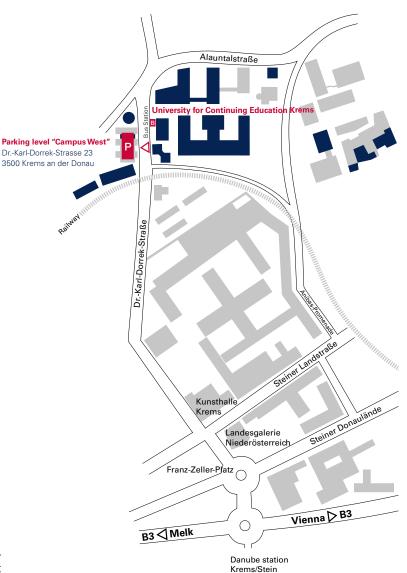

## **Parking facilities**

University for Continuing Education Krems

## Parking level "Campus West"

Students, staff members, lecturers and guests of the University for Continuing Education Krems may use **level 2 or 3** of the parkinggarage "Campus West" on **Dr.-Karl-Dorrek-Strasse 23** opposite the university building.

## Access to "Campus West"

Approaching from the **B3**, drive past both roundabouts next to the Stein **Danube Station Krems/Stein** (Franz-Zeller-Platz) in the direction of "campus west" (green sign), **pass the Kunsthalle** and the **Landesgalerie Niederösterreich** the right and cross the railroad tracks. The entrance of the parking garage is located on the left hand side.